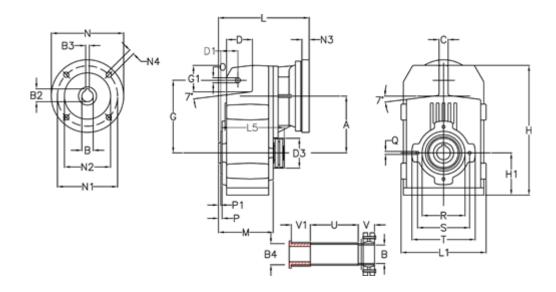

## **Measures**

| A = 175.75 | D1 = 56.5  | I5 = 200.0 | P1                                  | = 3.5    | V = 49  |
|------------|------------|------------|-------------------------------------|----------|---------|
| B = 42     | d3 = 100   | M = 144.0  | Q                                   | = M12x19 | V1 = 49 |
| B1 = 38    | G = 218    | N = 300    | R                                   | = 130    |         |
| B2 = 41.3  | G1 = 97.5  | N1 = 265   | S                                   | = 165    |         |
| B3 = 10    | H = 389.0  | N2 = 230   | Т                                   | = 200    |         |
| B4 = 42    | H1 = 116.0 | N4 = 14    | Tightening torque Nm adapter bushin | g = 6.0  |         |
| C = 16     | L = 312.0  | O = 14     | Tightening torque Nm shrink disc    | = 10.0   |         |
| D = 79.0   | L1 = 242   | P = 7.5    | U                                   | = 82.0   |         |